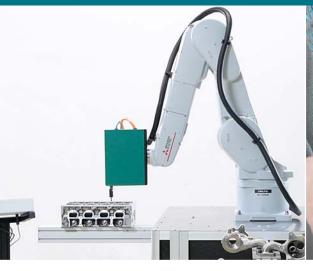

#### Automatic thread inspection

The company KORDT GmbH & Co. KG offers with its module TRANSICORD an automatic thread testing unit, which performs a thread test by means of torque measurement and monitoring. Among other things, the thread depth and continuity are checked. The control of this unit was implemented with Bosch-Rexroth components by Quality Automation GmbH. For this purpose, a threaded pin attached to the linear axis is moved in the direction of the thread at a threading speed, screwed in and then, at a higher inspection speed, the inspection program is run. The operator then receives the result of the test. The thread testing unit can be used for different thread sizes.

#### The robotic automation

With its TRANSICORD module, the company KORDT GmbH & Co. KG introduced the world's first fully automatic thread testing unit as early as 1966. With the current generation of thread testing units, the thread testing of large components, which was previously carried out manually, is now also automated. To make this process more effective and faster, Quality Automation GmbH has developed a robot program that now performs thread inspection automatically. Using a 6-axis robot of the type RV-13FRLM from Mitsubishi Electric, we position the inspection unit over the thread with an accuracy of ten micrometers. This also maintains an exact angle, which is necessary to ensure error-free testing.